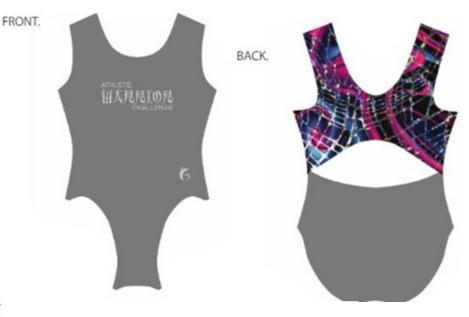

### TIME TO PRE-ORDER YOUR OFFICIAL 2020 AWC LEOTARD!

# We are commemorating our 10<sup>th</sup> "SILVER" anniversary of the Athlete Warrior!

Pre-orders are at a discounted price of \$35. (A limited selection will be available to purchase at the meet for \$45.)