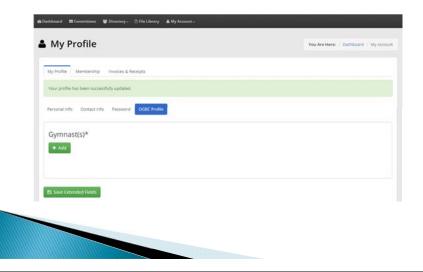

## Review OGBC Portal Contact Info Step 3: Update Information

- Update Personal Info tab
- Update Contact Info tab
  My Profile

| ly Profile Membership Involves & Recepts         |                       |                                                  |                 |   |
|--------------------------------------------------|-----------------------|--------------------------------------------------|-----------------|---|
| eneral light Contact Info Personnel OGBC Profile |                       | My Instia Vanbership Invoces & Recepts           |                 |   |
| Personal Information                             |                       | Your profile has been successfully updated.      |                 |   |
| Salutations                                      | Seffic                | Personal Info Contect Info Password DODC Profile |                 |   |
| Select Salutation .                              |                       |                                                  |                 |   |
| Frst Name<br>Dava                                | Last Hame:<br>Cafagna | 2                                                |                 |   |
|                                                  |                       | Contact Information                              |                 |   |
| Grafagia@gnal.com                                | Atenute E<br>medado   | Butinest Residental Social Metha                 |                 |   |
|                                                  |                       | # This is my preferred contact address.          |                 |   |
| Organization                                     | job Title:            |                                                  |                 |   |
|                                                  |                       | Address Line 1:                                  | Addrets Line 2: |   |
|                                                  |                       |                                                  |                 |   |
| Member Photograph                                |                       | Address Line 3                                   |                 |   |
| member Photograph                                |                       |                                                  |                 |   |
| Siii Upload Photo                                |                       | cay.                                             | Country         |   |
|                                                  |                       |                                                  | United States   |   |
| Lipdate My Profile                               |                       | States                                           |                 |   |
|                                                  |                       | Michigan                                         |                 |   |
|                                                  |                       | Pestal/Zip Code:                                 |                 | 2 |
|                                                  |                       | 40093                                            |                 |   |