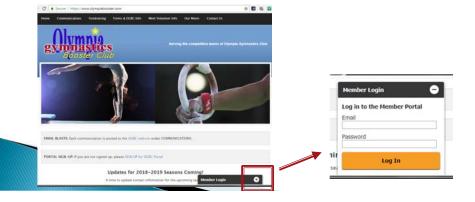

## Review OGBC Portal Contact Info Step 1: Log into Portal

- Go to www.olympiabooster.com
- Click the + sign next to Member Login
- > Enter your email and password
- Click Log In button