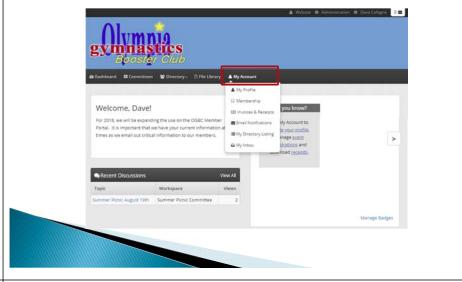

## Review OGBC Portal Contact Info Step 2: Go to My Profile

Click My Account and My Profile

Aug 2018

Review OGBC Portal Contact Info Step 4: Update Gymnast

Update gymnast(s) under OGBC Profile

Aug 2018